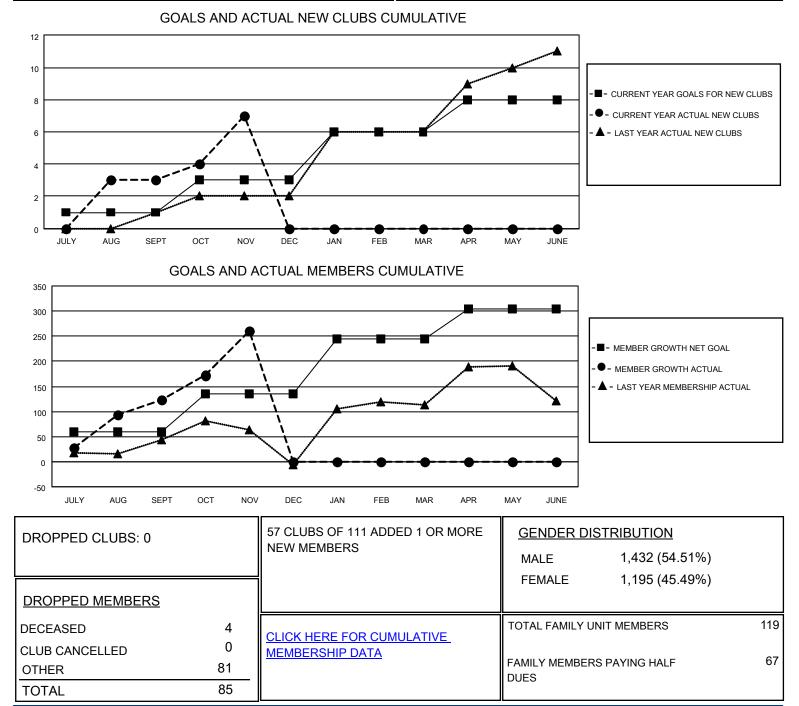

## LOCATION NIGERIA

District 404 A1

Results as of: 11/30/2020

| Clubs                 |               |           |               | Members               |                          |                         |                                                    |
|-----------------------|---------------|-----------|---------------|-----------------------|--------------------------|-------------------------|----------------------------------------------------|
| RESULTS FOR 2020-2021 |               |           |               | RESULTS FOR 2020-2021 |                          |                         |                                                    |
| QUARTER               | NEW CLUB GOAL | NEW CLUBS | DROPPED CLUBS | QUARTER ME            | EMBER GROWTH NET<br>GOAL | MEMBER GROWTH<br>ACTUAL | DROPPED<br>MEMBERS ACTUAL<br>(including transfers) |
| JULY/AUG/SEPT         | 1             | 3         | 0             | JULY/AUG/SEPT         | 60                       | 180                     | 49                                                 |
| OCT/NOV/DEC           | 2             | 4         | 0             | OCT/NOV/DEC           | 75                       | 173                     | 36                                                 |
| JAN/FEB/MAR           | 3             | 0         | 0             | JAN/FEB/MAR           | 110                      | 0                       | 0                                                  |
| APR/MAY/JUNE          | 2             | 0         | 0             | APR/MAY/JUNE          | 60                       | 0                       | 0                                                  |